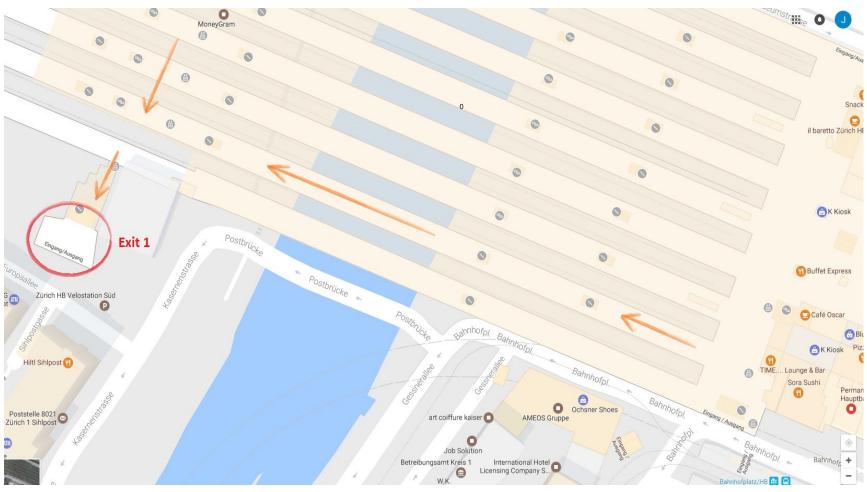

## Exit 1

Turn right onto Europaallee Turn left and take the Europaallee passage Head north through Europaallee

Once you exit Europaallee you head north again and cross the street toward Reitergasse

From Zürich HB (**Exit 1**) to Geo Energie Suisse, Reitergasse 11, 8004 Zürich

Make sure you use **Exit 1** to have the quickest path. You want to avoid entering the main building with the shops, only **Exit 2** and **3** are connected with it.

You can follow any of the rail tracks in the subway, all of them will lead you towards **Exit 1**.

Using the staircase or elevator brings you to the ground floor and from there on you can see signposts which direct you to Europaallee.