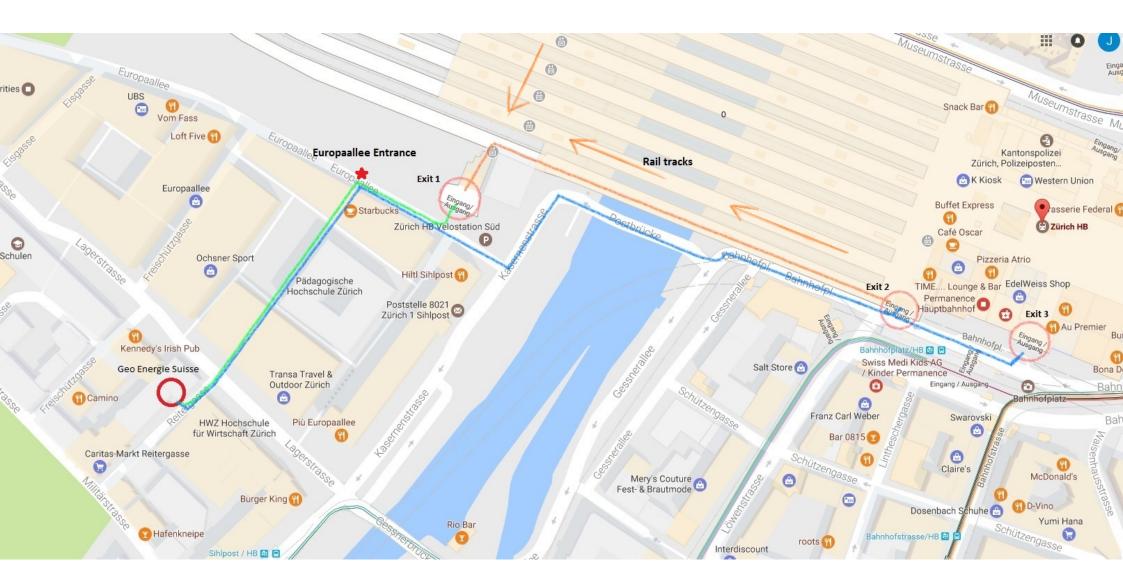

## Europaallee entrance\*

## Exit 1

Turn right onto Europaallee Turn left and take the Europaallee passage Head north through Europaallee

Once you exit Europaallee you head north again and cross the street toward Reitergasse

From Zürich HB (**Exit 1**) to Geo Energie Suisse, Reitergasse 11, 8004 Zürich

Make sure you use **Exit 1** to have the quickest path. You want to avoid entering the main building with the shops, only **Exit 2** and **3** are connected with it.

You can follow any of the rail tracks in the subway, all of them will lead you towards **Exit 1**.

Using the staircase or elevator brings you to the ground floor and from there on you can see signposts which direct you to Europaallee.